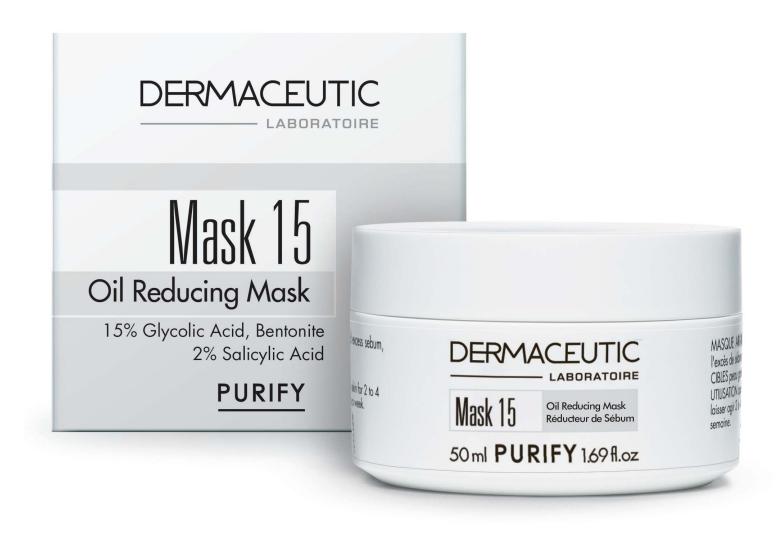

2 times daily • •

Mask 15

ASTRINGENT CLAY MASK

Removes dead cells and excess sebum, and purifies combination and oily skin.

Recommended for: Oily skin, and skin that is prone to acne.

1-2 times weekly 📞