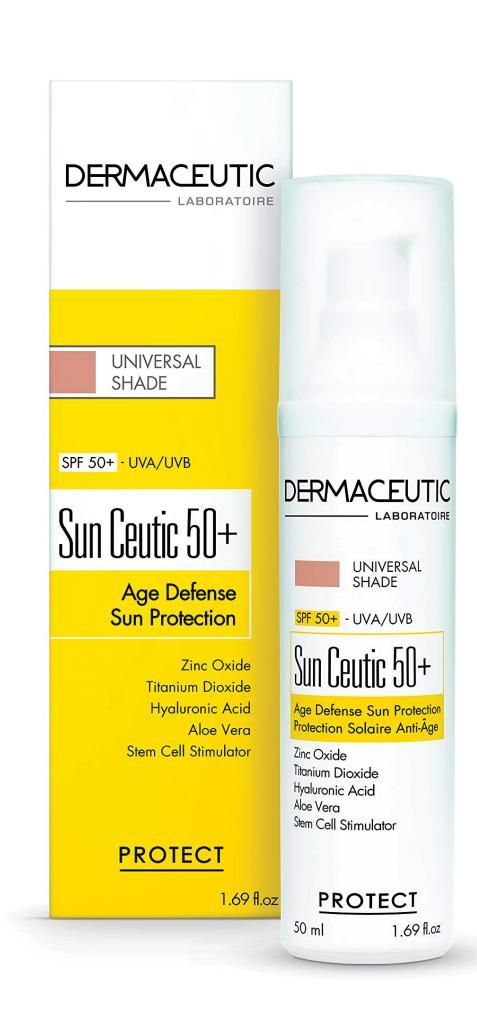

## Sun Ceutic 50+

TINTED AGE SEFENSE SUN CREAM

Provides very high protection for skin exposed to UV rays and helps to prevent premature aging of skin.

**Recommended for:** Powerful UVA/UVB filters certified at SPF 50+ offer very high protection. The skin is optimally protected by dispersed micro-mineral filters, for superior comfort and a transparent finish.

As often as necessary •