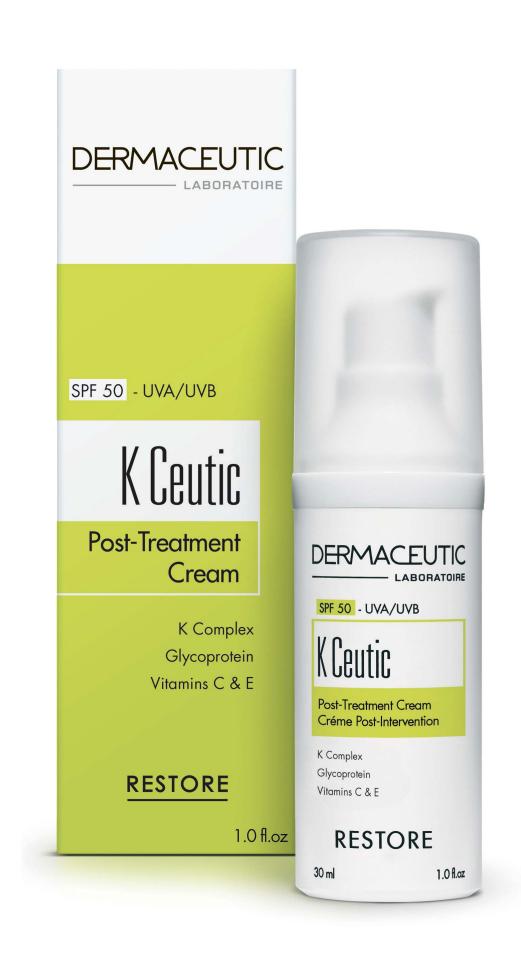

### K Ceutic

RECOVERY CREAM

Helps nourish the skin following aesthetic treatments, by soothing the skin and delivering essential nutrients.

Recommended for: Skin redness, post-aesthetic treatment.

2 times daily or as often as necessary • •