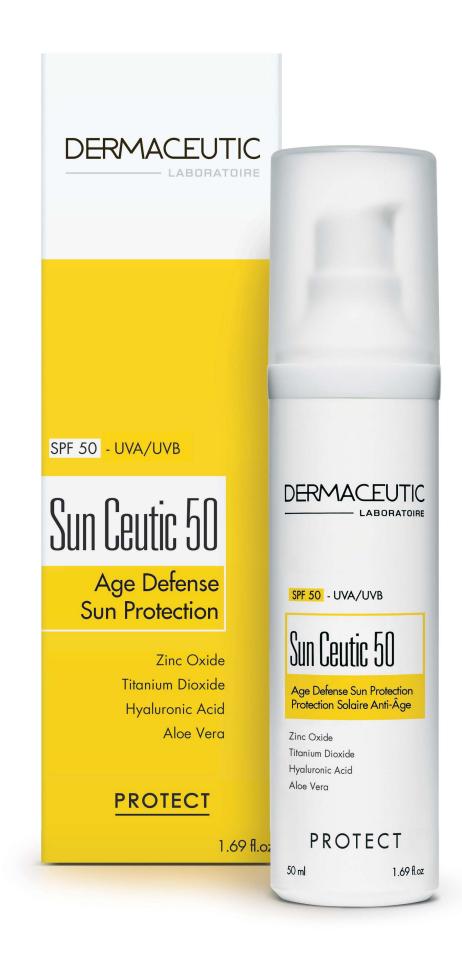

### PROTECT

Sun Ceutic 50+ protect against visible signs of photoaging and sun spots.

Recommended for: All skin types exposed to sunlight.

As often as necessary

As often as necessary •