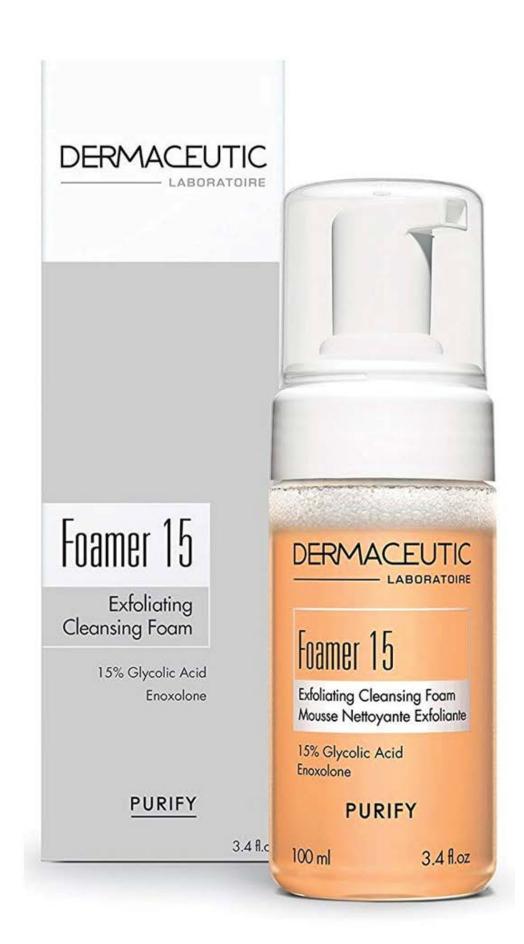

# EXFOLIATION CARE PURIFY

Foamer 5 / 15

GENTLE EXPERT CLEANSER

Gently removes impurities and dead cells and purifies the skin.

**Recommended for:** Dull complexion, irregular texture and skin imperfections.