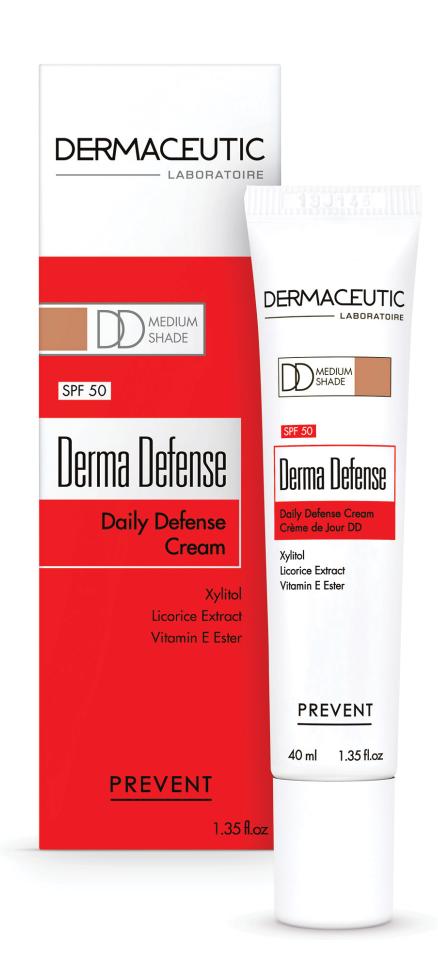

## Derma Defence

MEDIUM TINTED DAILY DEFENSE CREAM WITH SPF 50

Intensely hydrates skin, homogenizes skin tone and protects against UV rays.

**Recommended for:** Skin looks more radiant and homogeneous, and feels more hydrated and protected.