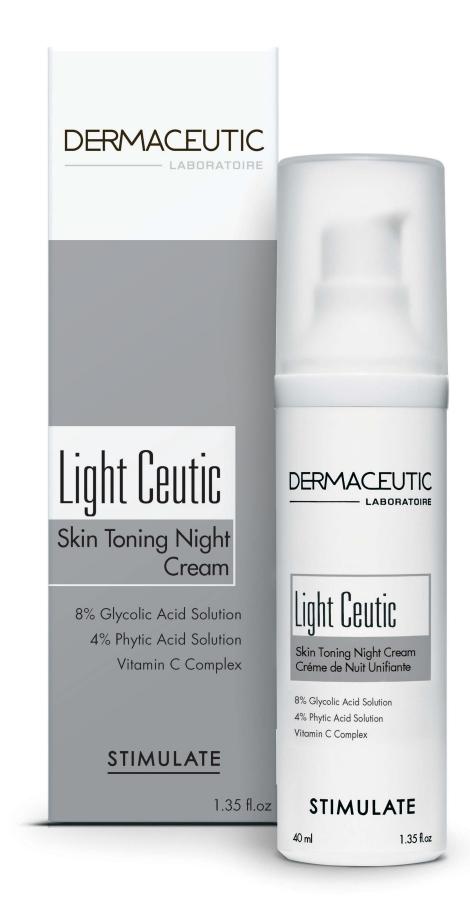

## Light Ceutic

SKIN TONING NIGHT CREAM

Stimulates skin radiance and evens out the complexion.

Recommended for: Dull skin and irregular complexion.

1 times daily **C** 