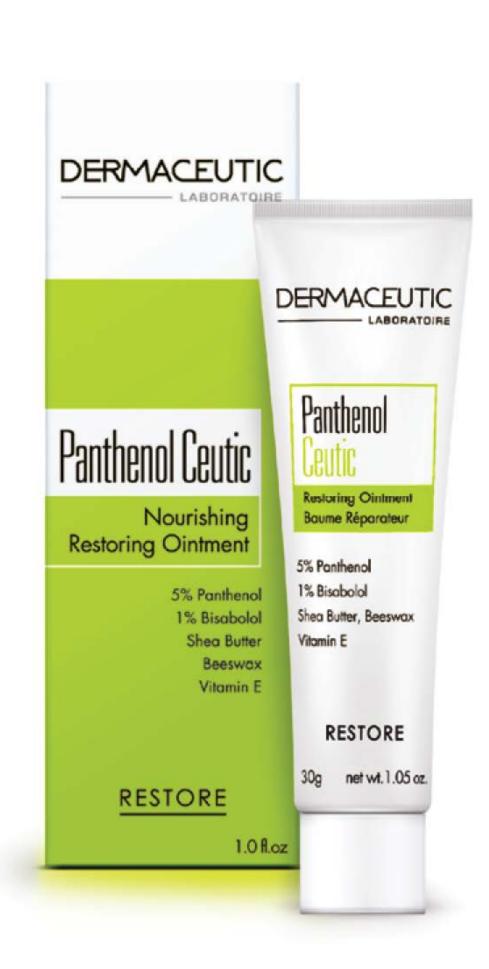

## Panthenol Ceutic

NOURISHING RESTORING OINTMENT

Restores skin comfort following aesthetic procedures.

Recommended for: Sensitive and/or very dry skin

As often as necessary • •