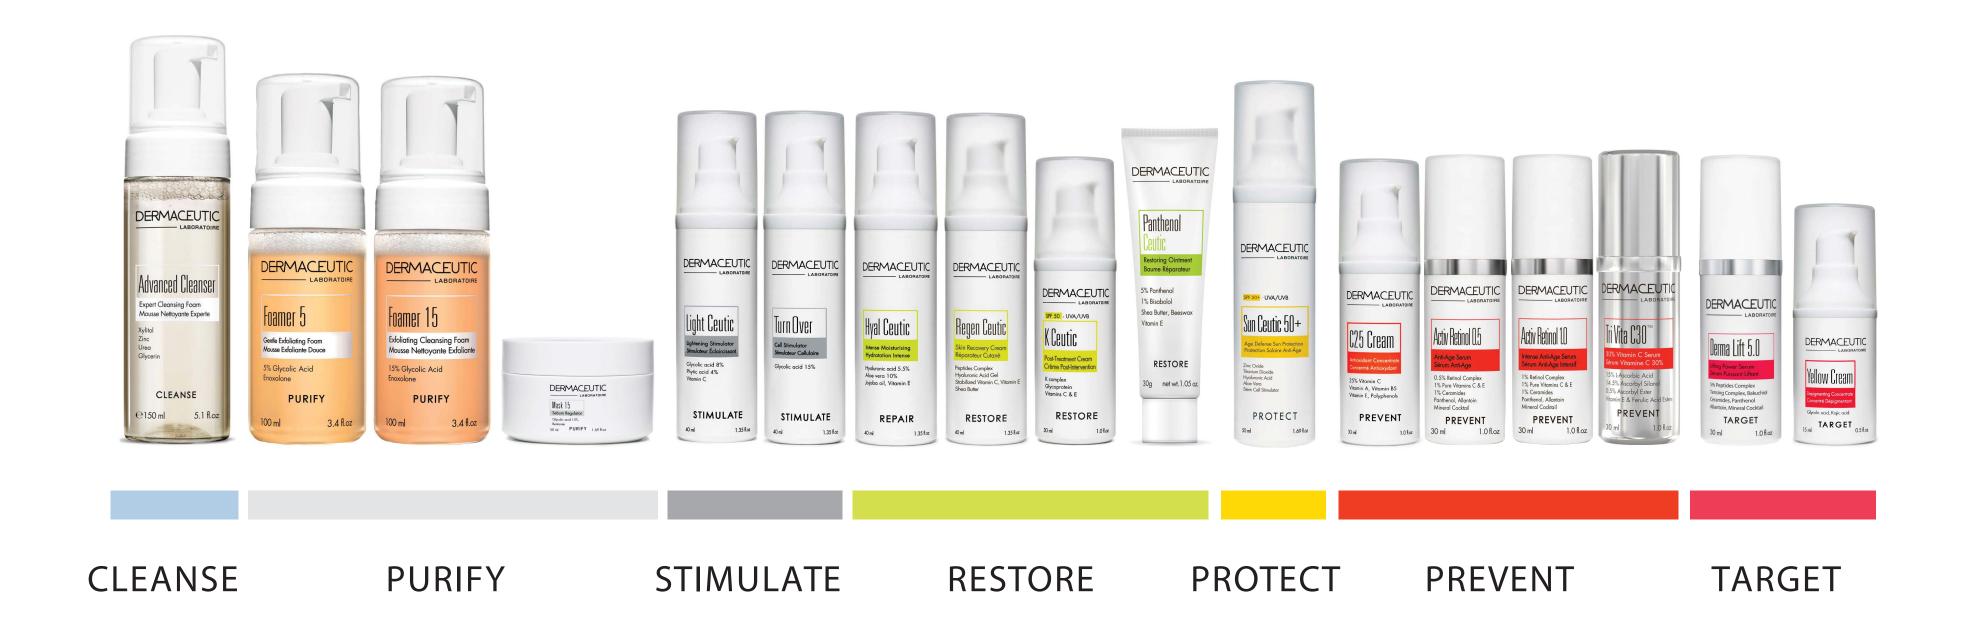

# EXFOLIATION CARE PURIFY

Foamer 5 / 15

GENTLE EXPERT CLEANSER

Gently removes impurities and dead cells and purifies the skin.

**Recommended for:** Dull complexion, irregular texture and skin imperfections.

2 times daily • •

Mask 15

ASTRINGENT CLAY MASK

Removes dead cells and excess sebum, and purifies combination and oily skin.

Recommended for: Oily skin, and skin that is prone to acne.

1-2 times weekly 📞

## Light Ceutic

SKIN TONING NIGHT CREAM

Stimulates skin radiance and evens out the complexion.

Recommended for: Dull skin and irregular complexion.

1 times daily **C** 

### Turn Over

REJUVENATING

Promotes skin turnover and reduces the appearance of signs of aging. Recommended for: Loss of skin tone, wrinkles and fine lines.

1 times daily 📞

### **Hval Ceutic**

INTENSIVE 24HR MOISTURIZING CREAM

Helps moisturize the skin after aesthetic procedures.

Recommended for: Keep the skin hydrated all day

2 times daily or as often as necessary

## Regen Ceutic

REPAIRING CREAM

Accelerates epidermal restoration post aesthetic treatments: nourishes and firms the skin.

Recommended for: Sensitive, dehydrated and aging skin.

2 times daily or as often as necessary • •

### K Ceutic

RECOVERY CREAM

Helps nourish the skin following aesthetic treatments, by soothing the skin and delivering essential nutrients.

Recommended for: Skin redness, post-aesthetic treatment.

2 times daily or as often as necessary • •

## Panthenol Ceutic

NOURISHING RESTORING OINTMENT

Restores skin comfort following aesthetic procedures.

Recommended for: Sensitive and/or very dry skin

As often as necessary • •

### PROTECT

Sun Ceutic 50+ protect against visible signs of photoaging and sun spots.

Recommended for: All skin types exposed to sunlight.

As often as necessary

## Tri Vita C30

30% VITAMIN C SERUM

An innovative combination of 3 forms of vitamin C to reach several depths of the skin and release antioxidant benefits over time.

**Recommended for:** Appearance of fine lines and wrinkles, loss of elasticity and uneven skin tone.

# Activ Retinol 0.5/1.0

AGE DEFENSE SERUMS

Improves the appearance of skin texture and also reduces the appearance of signs of skin aging.

Recommended for: Loss of skin tone, appearance of wrinkles, fine lines and dull complexion. Activ Retinol 0.5 should be used for normal and sensitive skin and Activ Retinol 1.0 for mature skin.

#### TARGET

Derma Lift 5.0

LIFTING SERUM

Lifts skin's appearance for longlasting, younger-looking skin.

Recommended for: Appearance of sagging skin, expression lines and fine wrinkles.

2 times daily • C

Yellow Cream

EXPERT SKIN TONING CREAM

Stimulates and promotes skin radiance and harmonizes complexion.

Recommended for : Appearance of dark spots and harmonizes skin tone.

1 times daily •

# Advanced Cleanser

Effectively removes make-up and excess sebum to give skin a clean, fresh and hydrated feel.

Recommended for: All skin types, including sensitive and dehydrated skin.

2 times daily • •