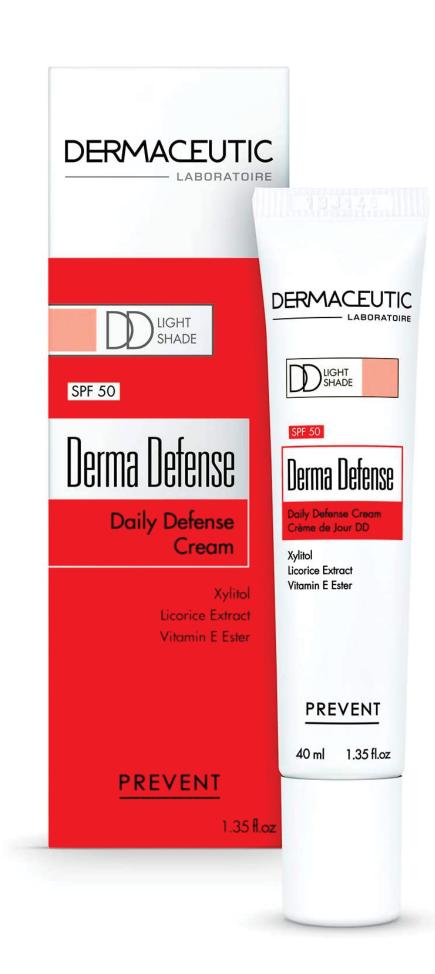

## Derma Defence

LIGHT TINTED DEFENSE CREAM WITH SPF 50

Intensely hydrates skin, homogenizes skin tone and protects against UV rays.

Recommended for: Skin looks more radiant and homogeneous, and feels more hydrated and protected.